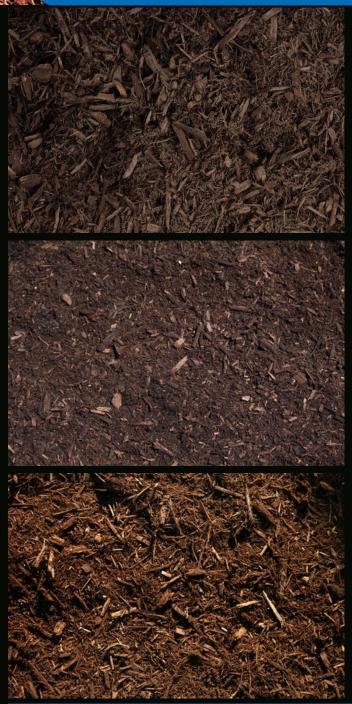

## - Deep Brown Mulch -

- Locally Made natural double ground hardwood blend
- Environmentally friendly dye added
- Deep rich brown color holds up through the entire season

## - Triple Ground Mulch -

- Natural blend of hardwoods made locally
- Mix undergoes three grindings which offers a finer texture and natural darkness
- Excellent option for use on top of composted soil

## - Premium Blend Mulch -

- Locally made natural blend of hardwoods
- Double ground mix offers optimal texture and natural deep brown color
- Cooked and aged to release natural tannins which provide nutrients to feed your plants